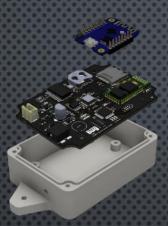

# SEISMOBUG V2.0

#### MAIN SPECIFICATIONS

- TRIAXIAL SENSOR
- 20-bit resolution
- < 0.1 MG RMS NOISE
- WIRELESS DATA TRANSMISSION
- STA/LTA TRIGGERING
- LOCAL STORAGE INCL. PRE-EVENT
- BATTERY BACKUP
- AD-HOC SOFTWARE