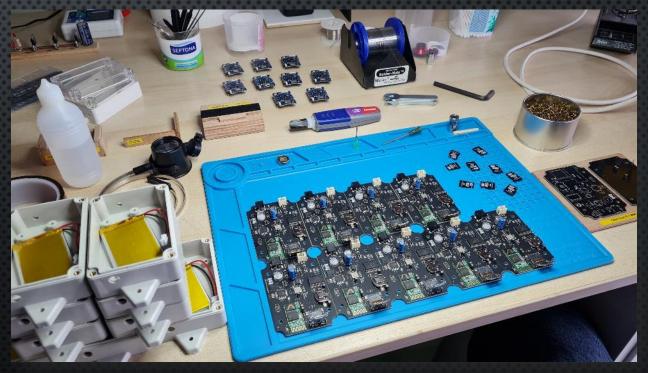

εσσαλονίκης (BG30)
- # 30ο Δημοτικό Σχολείο Θεσσαλονίκης (BD30)
- 👢 # 43ο Νηπιαγωγείο Θεσσαλονίκης (ΒΝ43)
- # 53ο Δημοτικό Σχολείο Θεσσαλονίκης (BD53)
- # 105ο Δημοτικό Σχολείο Θεσσαλονίκης (BD105)
- # 106ο Δημοτικό Σχολείο Θεσσαλονίκης (BD106)
- 1ο ΕΠΑΛ Θεσσαλονίκης (BEPL1)
- 👢 2ο Γυμνάσιο Χαριλάου (BG2)
- 👢 24ο Γενικό Λύκειο Θεσσαλονίκης (BL24)
- 34ο Δημοτικό Σχολείο Θεσσαλονίκης (BD34)
- Λύκειο Διαπολιτισμικής Εκπαίδευσης (BLDP)



# SEISMOBUG V2.0

#### MAIN SPECIFICATIONS

- TRIAXIAL SENSOR
- 20-bit resolution
- < 0.1 MG RMS NOISE
- WIRELESS DATA TRANSMISSION
- STA/LTA TRIGGERING
- LOCAL STORAGE INCL. PRE-EVENT
- BATTERY BACKUP
- AD-HOC SOFTWARE







# **INSTALLATIONS**

THESSALONIKI 27 / 32 SERRES 0 / 5





# **CHALLENGES**

**DEVELOPMENT STAGE:** 

# GLOBAL COMPONENT SHORTAGE





# **CHALLENGES**

INSTALLATION STAGE:

#### POOR INTERNET CONNECTIVITY







FINAL MEETING / THESSALONIKI 08/06/2023



#### VASSILIS K. PAPANIKOLAOU

ASSOCIATE PROFESSOR, SCHOOL OF CIVIL ENGINEERING, ARISTOTLE UNIVERSITY OF THESSALONIKI, GREECE