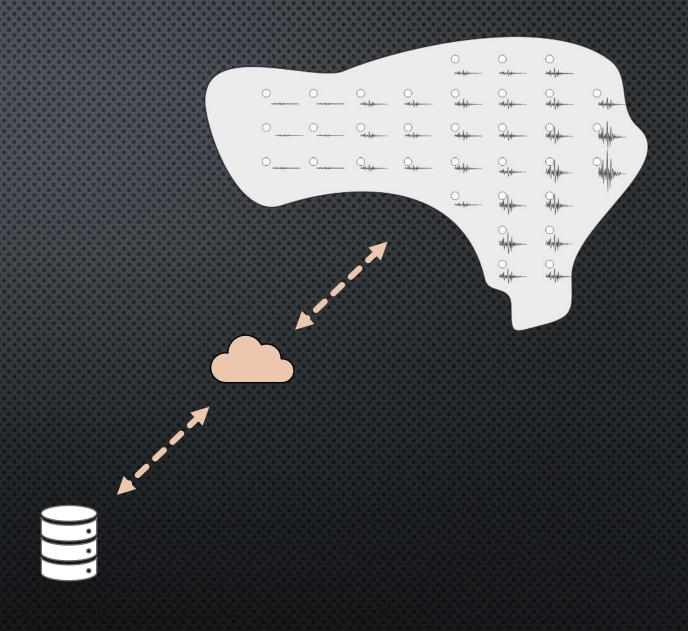

# **OBJECTIVE**

**ULTRA-DENSE NETWORK** 

**REALTIME MONITORING** 

# REQUIREMENTS

**LOW-COST DEVICE** 

**INSTALLATION SITES** 

**SCHOOLS** 

THESSALONIKI ≈ 30

SERRES ≈ 5