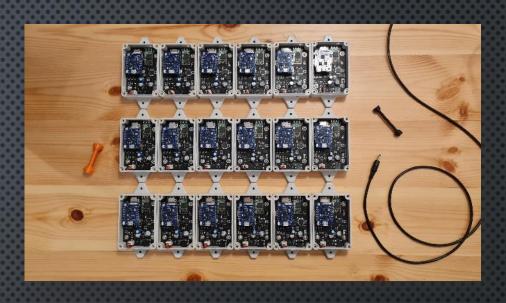

# SEISMOBUG V2.0

#### MAIN SPECIFICATIONS

- TRIAXIAL SENSOR
- 20-bit resolution
- < 0.1 MG RMS NOISE
- WIRELESS DATA TRANSMISSION
- STA/LTA TRIGGERING
- LOCAL STORAGE INCL. PRE-EVENT
- BATTERY BACKUP
- AD-HOC SOFTWARE