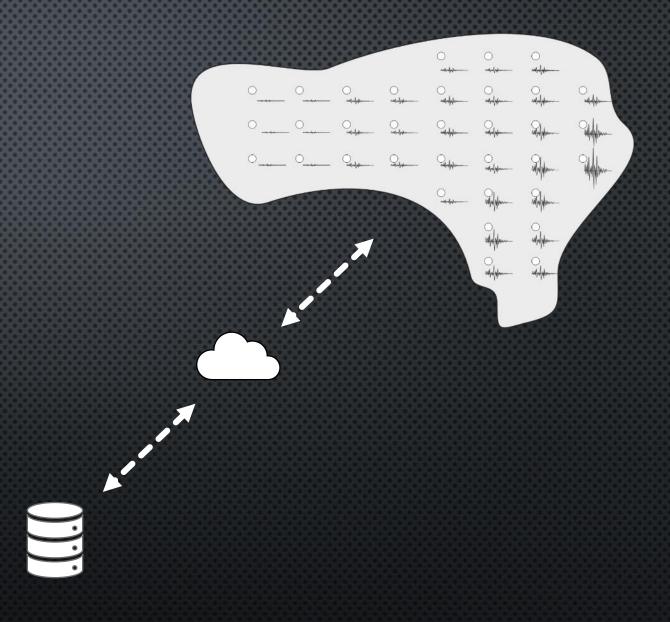

# **OBJECTIVE**

**ULTRA-DENSE NETWORK** 

**REALTIME MONITORING** 

# REQUIREMENTS

**LOW-COST DEVICE** 

**INSTALLATION SITES** 

**SCHOOLS** 

THESSALONIKI ≈ 30

SERRES ≈ 5