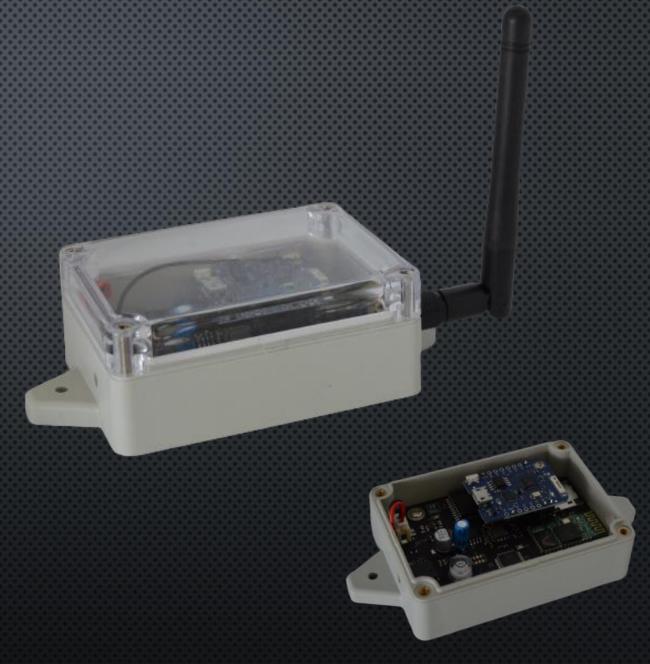

# SEISMOBUG V2.0

#### MAIN SPECIFICATIONS

- TRIAXIAL SENSOR
- 20-bit resolution
- < 0.1 MG RMS NOISE
- WIRELESS DATA TRANSMISSION
- STA/LTA TRIGGERING
- LOCAL STORAGE INCL. PRE-EVENT
- BATTERY BACKUP
- AD-HOC SOFTWARE