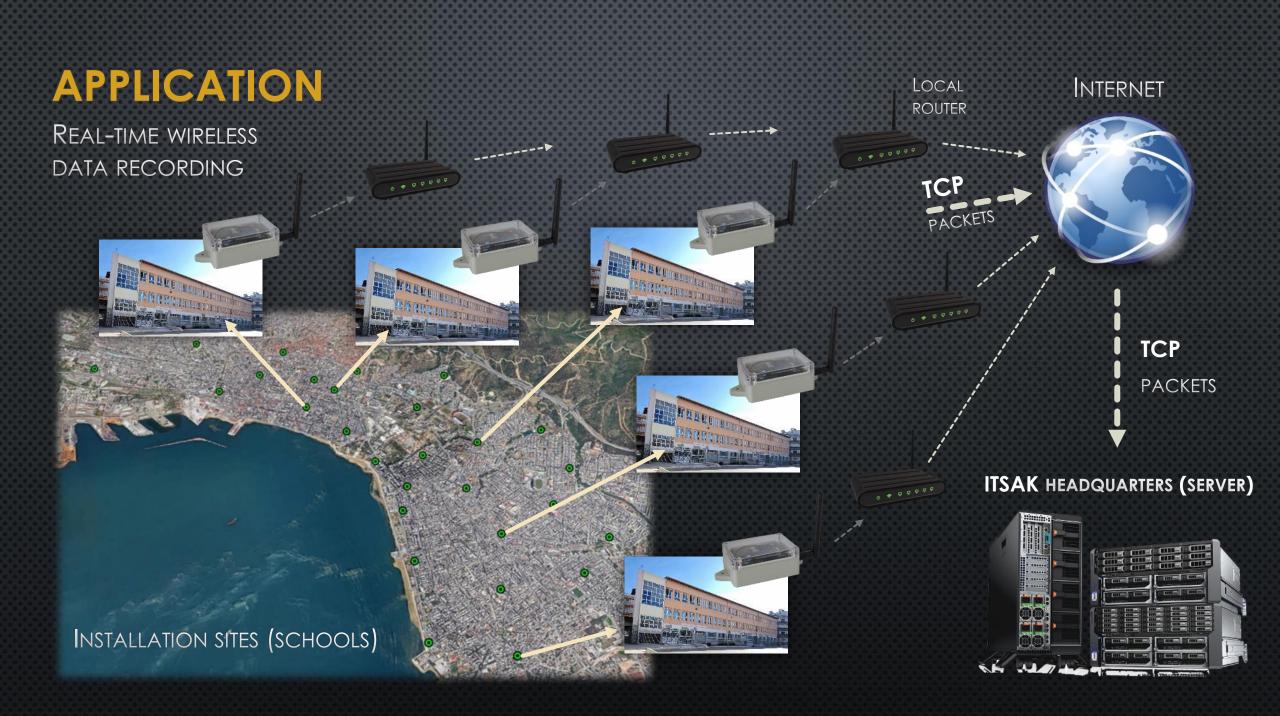

# **OBJECTIVE**

**ULTRA-DENSE NETWORK** 

**REALTIME MONITORING** 

# REQUIREMENTS

**LOW-COST DEVICE** 

**INSTALLATION SITES** 

**SCHOOLS** 

THESSALONIKI ≈ 30

SERRES ≈ 5

# 31 SCHOOLS + ITSAK HQ

- 👢 # 1ο Γυμνάσιο Θεσσαλονίκης (BG1)
- 👢 # 1ο Ειδικό Δημοτικό Σχολείο Θεσσαλονίκης (BSD1)
- 👢 # 4ο Γυμνάσιο Θεσσαλονίκης (BG4)
- 👢 # 5ο Γυμνάσιο Θεσσαλονίκης (BG5)
- # 8ο ΓΕΛ Θεσσαλονίκης (BL8)
- # 19ο Δημοτικό Σχολείο Θεσσαλονίκης (BD19)
- 👢 # 28ο Γυμνάσιο Θεσσαλονίκης (BG28)
- 👢 # 31ο Γυμνάσιο Θεσσαλονίκης (BG31)
- # 31ο Δημοτικό Σχολείο Θεσσαλονίκης (BD31)
- # 36ο Δημοτικό Σχολείο Θεσσαλονίκης (BD36)
- 👢 # 50ο Δημοτικό Σχολείο Θεσσαλονίκης (BD50)
- 👢 # 66ο Δημοτικό Σχολείο Θεσσαλονίκης (ΒD66)
- 👢 # 79ο Δημοτικό Σχολείο Θεσσαλονίκης (BD79)
- 👢 # 88ο Δημοτικό Σχολείο Θεσσαλονίκης (BD88)
- # 94ο Δημοτικό Σχολείο Θεσσαλονίκης (BD94)
- 📜 # Παιδικό Κέντρο ΑΠΘ (ΒΑυΤΗ)
- 🌉 # 2ο Γενικό Λύκειο Θεσσαλονίκης (BL2)
- # 3ο Γενικό Λύκειο Θεσσαλονίκης (BL3)
- 👢 # 23ο Δημοτικό Σχολείο Θεσσαλονίκης (BD23)
- # 28ο Δημοτικό Σχολείο Θεσσαλονίκης (BD28)
- 👢 # 30ο Γυμνάσιο Θεσσαλονίκης (BG30)
- # 30ο Δημοτικό Σχολείο Θεσσαλονίκης (BD30)
- 👢 # 43ο Νηπιαγωγείο Θεσσαλονίκης (ΒΝ43)
- # 53ο Δημοτικό Σχολείο Θεσσαλονίκης (BD53)
- # 105ο Δημοτικό Σχολείο Θεσσαλονίκης (BD105)
- # 106ο Δημοτικό Σχολείο Θεσσαλονίκης (BD106)
- 1ο ΕΠΑΛ Θεσσαλονίκης (BEPL1)
- 👢 2ο Γυμνάσιο Χαριλάου (BG2)
- 👢 24ο Γενικό Λύκειο Θεσσαλονίκης (BL24)
- 34ο Δημοτικό Σχολείο Θεσσαλονίκης (BD34)
- Λύκειο Διαπολιτισμικής Εκπαίδευσης (BLDP)

# **INSTALLATIONS**

THESSALONIKI 27 / 32 SERRES 0 / 5